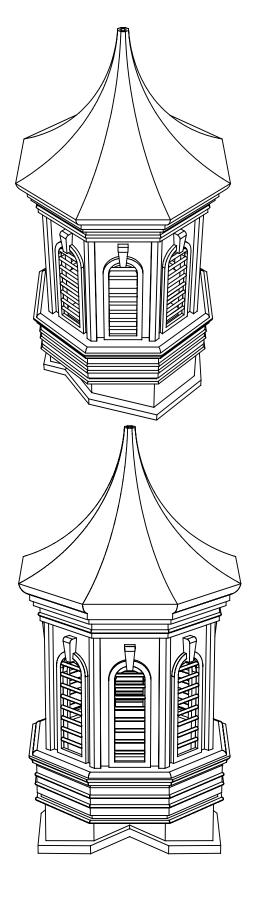

#### **CUPOLA STYLES AND SHAPES**

A cupola is usually shaped like a hemisphere. It can be a dome, or a more pointed shape if used to house a bell or serve as an observation area. Lookouts and "Widows Walks" can be

# CUMBERLAND

# SOUTHAMPTON

# COVENTRY

# KINGSTON

# SOMERSET

# MOROCCO

# BRIGHTON

# ASHFIELD

# HUNTINGTON

Atlantis Resort, Naussau, Bahamas

Southlands, Aurora, CO

Southlands Cinema, Aurora, CO

Gonzales County Courthouse, Gonzales, TX