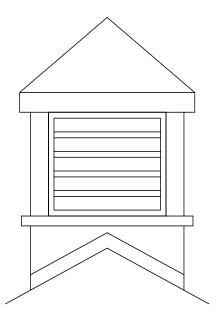

#### **CUPOLA STYLES AND SHAPES**

A cupola is usually shaped like a hemisphere. It can be a dome, or a more pointed shape if used to house a bell or serve as an observation area. Lookouts and "Widows Walks" can be

#### **GFRP CUPOLAS**

Cupolas in architectural fiberglass are very strong, yet lightweight which means faster installation, lower shipping costs, and that less structural framing and support is needed. Casting your cupola in GFRP allows for complex shapes and