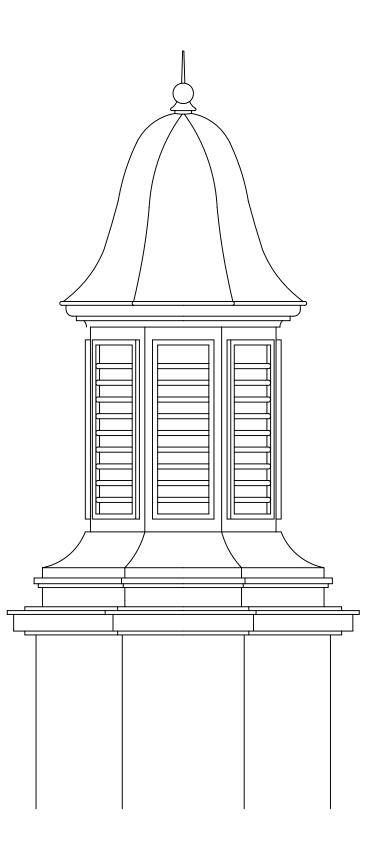

#### **CHURCHES AND CATHEDRALS**

A cupola originally referred to the small dome atop cathedrals which allowed light to enter the sanctuary. Some cupolas house a belfry, others have windows, or openings that leave the inside open to air, assisting in the ventilation of the building. A cupola with windows that stretch around the structure are sometimes called lanterns. However, we are probably more familiar with the elegant cupolas that can be found on many community buildings. A pleasing combination of art and utility, cupolas add classic lines and dignity to public buildings. Often used for churches, cathedrals, and palaces, cupolas add importance to any building by making it appear more impressive.

#### **CUPOLA STYLES AND SHAPES**

A cupola is usually shaped like a hemisphere. It can be a dome, or a more pointed shape if used to house a bell or serve as an observation area. Lookouts and "Widows Walks" can be