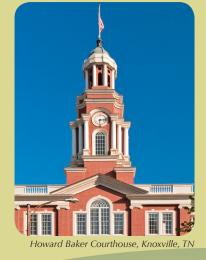

Howard Baker Courthouse, Knoxville, TN

intricate detail work that would not be possible when crafting out of lesser materials. Fiberglass cupolas and domes are seamlessly constructed; resined together to form a single-piece watertight structure. Low maintenance and extremely durable, GFRP cupolas resist harsh chemicals, salt water, and the environment. Contact the experts at Stromberg today for more information.

### **PROJECTS AND CLIENTS**

- The Marriott, Orlando, FL
- American Savings Bank, Schereville, IN
- Gonzales County Courthouse, Gonzales, TX
- The Atlantis Resort, Nassau, Bahamas
- Howard Baker Courthouse, Knoxville, TN
- Southlands, Aurora, CO