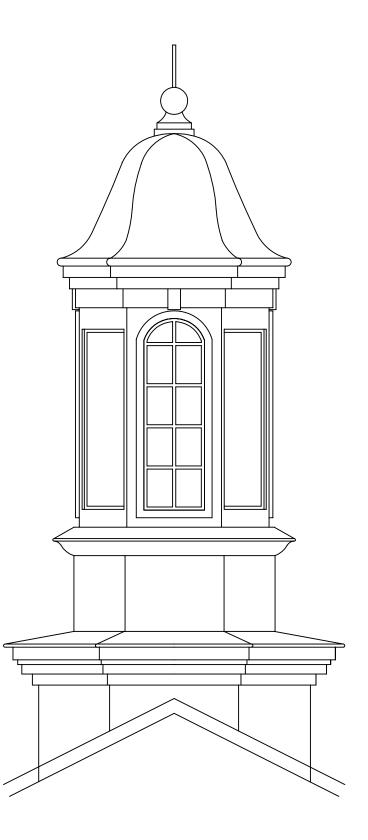

#### **CUPOLA STYLES AND SHAPES**

A cupola is usually shaped like a hemisphere. It can be a dome, or a more pointed shape if used to house a bell or serve as an observation area. Lookouts and "Widows Walks" can be

entered from inside the building below. Some cupolas are even onion shaped. Evidence of this may be found on "Shalimar", a private residence nestled in the hills of San

Jose, California.