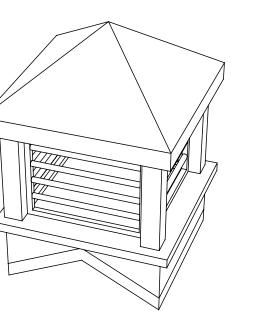

#### **CUPOLA STYLES AND SHAPES**

A cupola is usually shaped like a hemisphere. It can be a dome, or a more pointed shape if used to house a bell or serve as an observation area. Lookouts and "Widows Walks" can be

#### **GFRP CUPOLAS**

Cupolas in architectural fiberglass are very strong, yet lightweight which means faster installation, lower shipping costs, and that less structural framing and support is needed. Casting your cupola in GFRP allows for complex shapes and