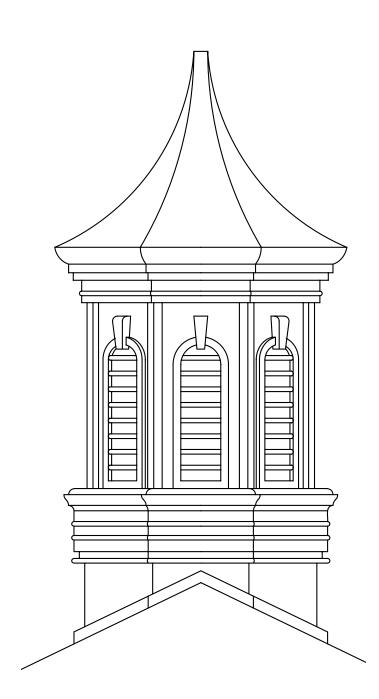

#### **CUPOLA STYLES AND SHAPES**

A cupola is usually shaped like a hemisphere. It can be a dome, or a more pointed shape if used to house a bell or serve as an observation area. Lookouts and "Widows Walks" can be

# CUMBERLAND

# SOUTHAMPTON

# COVENTRY

# KINGSTON

# SOMERSET

# MOROCCO

# BRIGHTON

# ASHFIELD

# HUNTINGTON

Atlantis Resort, Naussau, Bahamas

Southlands, Aurora, CO

Southlands Cinema, Aurora, CO

Gonzales County Courthouse, Gonzales, TX