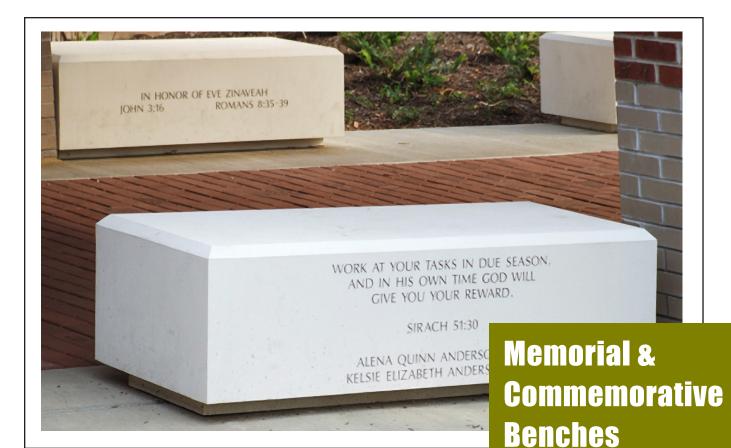

E offer these commemorative benches in a range of styles and sizes to meet your needs.

These benches are suitable for indoor or outdoor use Each bench is custom made for you. Use in a memorial garden, city park, school, church, monument, entry or any public or private space.

# **Custom Options**

We offer a range of options

in custom commemorative benches. Select the design you want, the color you want and the wording you want for your bench. Add an image or logo.

When you contact us we will listen to your needs. We will walk you through the process step by step, send you a proof of your bench, including the total cost, before you make your final decision. If you are not 100% satisfied, you owe us nothing.