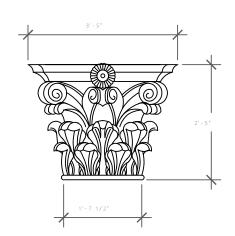

|                                                                                   |       |                             |       |       |     |                      |                         |     |                 | ITEM TAG:        |        |  |
|-----------------------------------------------------------------------------------|-------|-----------------------------|-------|-------|-----|----------------------|-------------------------|-----|-----------------|------------------|--------|--|
|                                                                                   |       |                             |       |       |     |                      |                         |     |                 | MATERIAL:        |        |  |
| DRAWING REFERENCES FOR THIS STEMM                                                 |       |                             |       |       |     |                      |                         |     |                 | TOTAL # OF ITEM: |        |  |
| SHEET:                                                                            | HEET: |                             |       |       |     |                      |                         |     | TOTAL SQ. FEET: |                  |        |  |
| VIEWS:                                                                            |       |                             |       |       |     |                      |                         |     |                 | COLOR:           |        |  |
| ACTION COMPLETED                                                                  |       |                             |       |       |     |                      |                         |     |                 | TEXTURE:         |        |  |
| CAD                                                                               |       | PRODUCTION MOLD FINISHED PA |       |       | PAC | KED SHIPPED RECEIVED |                         |     | RECEIVED        | DWG:             |        |  |
| 1 1                                                                               |       | . / /                       | . / / | . / / | 1   | 1                    | 1 1                     |     | 1 1             | DATE:            | SHEET  |  |
| Stromberg Architectural Pr                                                        |       |                             |       |       |     |                      |                         | ·tc |                 | DRAWN BY:        |        |  |
| Stromberg Architectura P.O. Box 8036, I-30 West, Greenville, TX 75404 (903) 454-8 |       |                             |       |       |     |                      | 3682 FAX (903) 454-3642 |     |                 | APPROVED BY:     | 1 OF 1 |  |
| PROJECT: CANYON CREEK BAPTIST CHURCH                                              |       |                             |       |       |     |                      | RACT NO: ?              |     |                 | REVISION         | DATE   |  |
| LOCATION:                                                                         |       |                             |       |       |     | DRAWING TITLE:       |                         |     |                 |                  |        |  |
| ARCHITECT:                                                                        |       |                             |       |       |     | 1                    |                         |     |                 |                  |        |  |
| G.C.                                                                              |       |                             |       |       |     |                      | SCALE: 1/2" = 1'        |     |                 |                  |        |  |