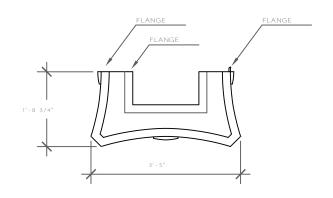

|                                                                                   |       |                             |       |       |     |                      |                         |     |                 | ITEM TAG:        |        |  |
|-----------------------------------------------------------------------------------|-------|-----------------------------|-------|-------|-----|----------------------|-------------------------|-----|-----------------|------------------|--------|--|
|                                                                                   |       |                             |       |       |     |                      |                         |     |                 | MATERIAL:        |        |  |
| DRAWING REFERENCES FOR THIS STEMM                                                 |       |                             |       |       |     |                      |                         |     |                 | TOTAL # OF ITEM: |        |  |
| SHEET:                                                                            | HEET: |                             |       |       |     |                      |                         |     | TOTAL SQ. FEET: |                  |        |  |
| VIEWS:                                                                            |       |                             |       |       |     |                      |                         |     |                 | COLOR:           |        |  |
| ACTION COMPLETED                                                                  |       |                             |       |       |     |                      |                         |     |                 | TEXTURE:         |        |  |
| CAD                                                                               |       | PRODUCTION MOLD FINISHED PA |       |       | PAC | KED SHIPPED RECEIVED |                         |     | RECEIVED        | DWG:             |        |  |
| 1 1                                                                               |       | . / /                       | . / / | . / / | 1   | 1                    | 1 1                     |     | 1 1             | DATE:            | SHEET  |  |
| Stromberg Architectural Pr                                                        |       |                             |       |       |     |                      |                         | ·tc |                 | DRAWN BY:        |        |  |
| Stromberg Architectura P.O. Box 8036, I-30 West, Greenville, TX 75404 (903) 454-8 |       |                             |       |       |     |                      | 3682 FAX (903) 454-3642 |     |                 | APPROVED BY:     | 1 OF 1 |  |
| PROJECT: CANYON CREEK BAPTIST CHURCH                                              |       |                             |       |       |     |                      | RACT NO: ?              |     |                 | REVISION         | DATE   |  |
| LOCATION:                                                                         |       |                             |       |       |     | DRAWING TITLE:       |                         |     |                 |                  |        |  |
| ARCHITECT:                                                                        |       |                             |       |       |     | 1                    |                         |     |                 |                  |        |  |
| G.C.                                                                              |       |                             |       |       |     |                      | SCALE: 1/2" = 1'        |     |                 |                  |        |  |