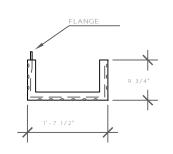

SECTION A

SCALE: 1" = 1'

| SCALE: 1/2* = 1'                                                                                                  |            |       |          |        |                         |         |     | ITEM TAG:        |        |  |
|-------------------------------------------------------------------------------------------------------------------|------------|-------|----------|--------|-------------------------|---------|-----|------------------|--------|--|
|                                                                                                                   |            |       |          |        |                         |         |     | MATERIAL:        |        |  |
| DRAWING REFERENCES FORTHISSTEMM                                                                                   |            |       |          |        |                         |         |     | TOTAL # OF ITEM: |        |  |
| SHEET:                                                                                                            |            |       |          |        |                         |         |     | TOTAL SQ. FEET:  |        |  |
| VIEWS:                                                                                                            |            |       |          |        |                         |         |     | COLOR:           |        |  |
| ACTION COMPLETED                                                                                                  |            |       |          |        |                         |         |     | TEXTURE:         |        |  |
| CAD                                                                                                               | PRODUCTION | MOLD  | FINISHED | PACKED | SHIPPED                 | SHIPPED |     | DWG:             |        |  |
| 1 1                                                                                                               | ' / /      | . / / | . / /    | 1 1    | 1 1                     |         | 1 1 | DATE:            | SHEET  |  |
| Stromberg Architectural Products P.O. Box 8036, I-30 West, Greenville, TX 75404 (903) 454-8682 FAX (903) 454-3642 |            |       |          |        |                         |         |     | DRAWN BY:        |        |  |
| P.O. Box 8036, I-30 West, Greenville, TX 75404 (903) 454-86                                                       |            |       |          |        | 3682 FAX (903) 454-3642 |         |     | APPROVED BY:     | 1 OF 1 |  |
| PROJECT: CANYON CREEK BAPTIST CHURCH                                                                              |            |       |          |        | CONTRACT NO: 7          |         |     | REVISION         | DATE   |  |
| LOCATION:                                                                                                         |            |       |          |        | DRAWING TITLE:          |         |     |                  |        |  |
| ARCHITEC                                                                                                          | CT:        |       |          |        |                         |         |     |                  |        |  |
| G.C.                                                                                                              |            |       |          |        | SCALE:                  |         |     |                  |        |  |