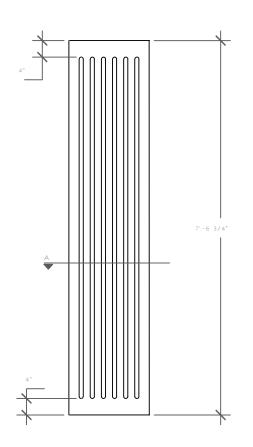

SECTION A

SCALE: 1" = 1'

| SCALE: 1/2* = 1'                                                                                                  |            |       |          |        |                         |         |     | ITEM TAG:        |        |  |
|-------------------------------------------------------------------------------------------------------------------|------------|-------|----------|--------|-------------------------|---------|-----|------------------|--------|--|
|                                                                                                                   |            |       |          |        |                         |         |     | MATERIAL:        |        |  |
| DRAWING REFERENCES FORTHISSTEMM                                                                                   |            |       |          |        |                         |         |     | TOTAL # OF ITEM: |        |  |
| SHEET:                                                                                                            |            |       |          |        |                         |         |     | TOTAL SQ. FEET:  |        |  |
| VIEWS:                                                                                                            |            |       |          |        |                         |         |     | COLOR:           |        |  |
| ACTION COMPLETED                                                                                                  |            |       |          |        |                         |         |     | TEXTURE:         |        |  |
| CAD                                                                                                               | PRODUCTION | MOLD  | FINISHED | PACKED | SHIPPED                 | SHIPPED |     | DWG:             |        |  |
| 1 1                                                                                                               | ' / /      | . / / | . / /    | 1 1    | 1 1                     |         | 1 1 | DATE:            | SHEET  |  |
| Stromberg Architectural Products P.O. Box 8036, I-30 West, Greenville, TX 75404 (903) 454-8682 FAX (903) 454-3642 |            |       |          |        |                         |         |     | DRAWN BY:        |        |  |
| P.O. Box 8036, I-30 West, Greenville, TX 75404 (903) 454-86                                                       |            |       |          |        | 3682 FAX (903) 454-3642 |         |     | APPROVED BY:     | 1 OF 1 |  |
| PROJECT: CANYON CREEK BAPTIST CHURCH                                                                              |            |       |          |        | CONTRACT NO: 7          |         |     | REVISION         | DATE   |  |
| LOCATION:                                                                                                         |            |       |          |        | DRAWING TITLE:          |         |     |                  |        |  |
| ARCHITEC                                                                                                          | CT:        |       |          |        |                         |         |     |                  |        |  |
| G.C.                                                                                                              |            |       |          |        | SCALE:                  |         |     |                  |        |  |