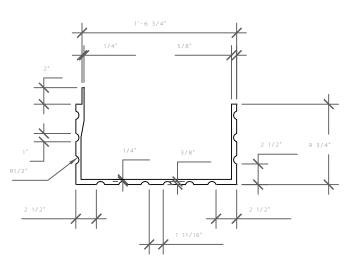

SECTION A

SCALE: 1" = 1'

| SCALE: 1/2* = 1'                                                                                                  |            |       |          |        |                         |         |     | ITEM TAG:        |        |  |
|-------------------------------------------------------------------------------------------------------------------|------------|-------|----------|--------|-------------------------|---------|-----|------------------|--------|--|
|                                                                                                                   |            |       |          |        |                         |         |     | MATERIAL:        |        |  |
| DRAWING REFERENCES FORTHISSTEMM                                                                                   |            |       |          |        |                         |         |     | TOTAL # OF ITEM: |        |  |
| SHEET:                                                                                                            |            |       |          |        |                         |         |     | TOTAL SQ. FEET:  |        |  |
| VIEWS:                                                                                                            |            |       |          |        |                         |         |     | COLOR:           |        |  |
| ACTION COMPLETED                                                                                                  |            |       |          |        |                         |         |     | TEXTURE:         |        |  |
| CAD                                                                                                               | PRODUCTION | MOLD  | FINISHED | PACKED | SHIPPED                 | SHIPPED |     | DWG:             |        |  |
| 1 1                                                                                                               | ' / /      | . / / | . / /    | 1 1    | 1 1                     |         | 1 1 | DATE:            | SHEET  |  |
| Stromberg Architectural Products P.O. Box 8036, I-30 West, Greenville, TX 75404 (903) 454-8682 FAX (903) 454-3642 |            |       |          |        |                         |         |     | DRAWN BY:        |        |  |
| P.O. Box 8036, I-30 West, Greenville, TX 75404 (903) 454-86                                                       |            |       |          |        | 3682 FAX (903) 454-3642 |         |     | APPROVED BY:     | 1 OF 1 |  |
| PROJECT: CANYON CREEK BAPTIST CHURCH                                                                              |            |       |          |        | CONTRACT NO: 7          |         |     | REVISION         | DATE   |  |
| LOCATION:                                                                                                         |            |       |          |        | DRAWING TITLE:          |         |     |                  |        |  |
| ARCHITEC                                                                                                          | CT:        |       |          |        |                         |         |     |                  |        |  |
| G.C.                                                                                                              |            |       |          |        | SCALE:                  |         |     |                  |        |  |