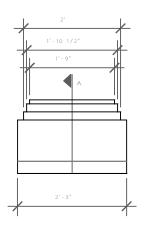

| SCALE: 1/2" = 1'                                                                                                  |            |      |          |      |                |            | ITEM TAG: |                  |        |
|-------------------------------------------------------------------------------------------------------------------|------------|------|----------|------|----------------|------------|-----------|------------------|--------|
| SCALE. 1/2 - 1                                                                                                    |            |      |          |      |                |            |           | MATERIAL:        |        |
| DRAWING REFERENCES FORTHIS STEMM                                                                                  |            |      |          |      |                |            |           | TOTAL # OF ITEM: |        |
| SHEET:                                                                                                            |            |      |          |      |                |            |           | TOTAL SQ. FEET:  |        |
| VIEWS:                                                                                                            |            |      |          |      |                |            |           | COLOR:           |        |
| ACTION COMPLETED                                                                                                  |            |      |          |      |                |            |           | TEXTURE:         |        |
| CAD                                                                                                               | PRODUCTION | MOLD | FINISHED | PACI | KED            | SHIPPED    | RECEIVED  | DWG:             |        |
| 1 1                                                                                                               | . / /      | 1 1  | .        | - /  | 1              | 1 1        | 1 1       | DATE:            | SHEET  |
| Stromberg Architectural Products                                                                                  |            |      |          |      |                |            |           | DRAWN BY:        |        |
| Stromberg Architectural Products P.O. Box 8036, I-30 West, Greenville, TX 75404 (903) 454-8682 FAX (903) 454-3642 |            |      |          |      |                |            | 642       | APPROVED BY:     | 1 OF 1 |
| PROJECT: CANYON CREEK BAPTIST CHURCH                                                                              |            |      |          |      |                | RACT NO: , |           | REVISION         | DATE   |
| LOCATION:                                                                                                         |            |      |          |      | DRAWING TITLE: |            |           |                  |        |
| ARCHITECT:                                                                                                        |            |      |          |      | COLUMN - BASE  |            |           |                  |        |
| G.C.                                                                                                              |            |      |          |      | SCALE: MIXED   |            |           |                  |        |