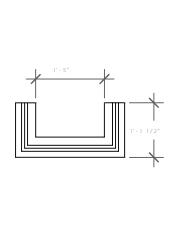

| SCALE: 1/2" = 1'                                                                                                  |            |      |          |      |                |            | ITEM TAG: |                  |        |
|-------------------------------------------------------------------------------------------------------------------|------------|------|----------|------|----------------|------------|-----------|------------------|--------|
| SCALE. 1/2 - 1                                                                                                    |            |      |          |      |                |            |           | MATERIAL:        |        |
| DRAWING REFERENCES FORTHIS STEMM                                                                                  |            |      |          |      |                |            |           | TOTAL # OF ITEM: |        |
| SHEET:                                                                                                            |            |      |          |      |                |            |           | TOTAL SQ. FEET:  |        |
| VIEWS:                                                                                                            |            |      |          |      |                |            |           | COLOR:           |        |
| ACTION COMPLETED                                                                                                  |            |      |          |      |                |            |           | TEXTURE:         |        |
| CAD                                                                                                               | PRODUCTION | MOLD | FINISHED | PACI | KED            | SHIPPED    | RECEIVED  | DWG:             |        |
| 1 1                                                                                                               | . / /      | 1 1  | .        | - /  | 1              | 1 1        | 1 1       | DATE:            | SHEET  |
| Stromberg Architectural Products                                                                                  |            |      |          |      |                |            |           | DRAWN BY:        |        |
| Stromberg Architectural Products P.O. Box 8036, I-30 West, Greenville, TX 75404 (903) 454-8682 FAX (903) 454-3642 |            |      |          |      |                |            | 642       | APPROVED BY:     | 1 OF 1 |
| PROJECT: CANYON CREEK BAPTIST CHURCH                                                                              |            |      |          |      |                | RACT NO: , |           | REVISION         | DATE   |
| LOCATION:                                                                                                         |            |      |          |      | DRAWING TITLE: |            |           |                  |        |
| ARCHITECT:                                                                                                        |            |      |          |      | COLUMN - BASE  |            |           |                  |        |
| G.C.                                                                                                              |            |      |          |      | SCALE: MIXED   |            |           |                  |        |