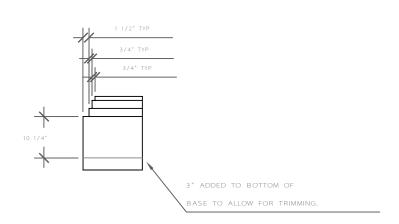

| SCALE: 1/2" = 1'                                                                                                  |            |      |          |      |                |            | ITEM TAG: |                  |        |
|-------------------------------------------------------------------------------------------------------------------|------------|------|----------|------|----------------|------------|-----------|------------------|--------|
| SCALE. 1/2 - 1                                                                                                    |            |      |          |      |                |            |           | MATERIAL:        |        |
| DRAWING REFERENCES FORTHIS STEMM                                                                                  |            |      |          |      |                |            |           | TOTAL # OF ITEM: |        |
| SHEET:                                                                                                            |            |      |          |      |                |            |           | TOTAL SQ. FEET:  |        |
| VIEWS:                                                                                                            |            |      |          |      |                |            |           | COLOR:           |        |
| ACTION COMPLETED                                                                                                  |            |      |          |      |                |            |           | TEXTURE:         |        |
| CAD                                                                                                               | PRODUCTION | MOLD | FINISHED | PACI | KED            | SHIPPED    | RECEIVED  | DWG:             |        |
| 1 1                                                                                                               | . / /      | 1 1  | .        | - /  | 1              | 1 1        | 1 1       | DATE:            | SHEET  |
| Stromberg Architectural Products                                                                                  |            |      |          |      |                |            |           | DRAWN BY:        |        |
| Stromberg Architectural Products P.O. Box 8036, I-30 West, Greenville, TX 75404 (903) 454-8682 FAX (903) 454-3642 |            |      |          |      |                |            | 642       | APPROVED BY:     | 1 OF 1 |
| PROJECT: CANYON CREEK BAPTIST CHURCH                                                                              |            |      |          |      |                | RACT NO: , |           | REVISION         | DATE   |
| LOCATION:                                                                                                         |            |      |          |      | DRAWING TITLE: |            |           |                  |        |
| ARCHITECT:                                                                                                        |            |      |          |      | COLUMN - BASE  |            |           |                  |        |
| G.C.                                                                                                              |            |      |          |      | SCALE: MIXED   |            |           |                  |        |