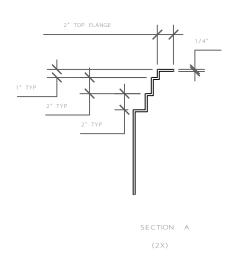

| SCALE: 1/2" = 1'                                                                                                  |            |      |          |      |                |            | ITEM TAG: |                  |        |
|-------------------------------------------------------------------------------------------------------------------|------------|------|----------|------|----------------|------------|-----------|------------------|--------|
| SCALE. 1/2 - 1                                                                                                    |            |      |          |      |                |            |           | MATERIAL:        |        |
| DRAWING REFERENCES FORTHIS STEMM                                                                                  |            |      |          |      |                |            |           | TOTAL # OF ITEM: |        |
| SHEET:                                                                                                            |            |      |          |      |                |            |           | TOTAL SQ. FEET:  |        |
| VIEWS:                                                                                                            |            |      |          |      |                |            |           | COLOR:           |        |
| ACTION COMPLETED                                                                                                  |            |      |          |      |                |            |           | TEXTURE:         |        |
| CAD                                                                                                               | PRODUCTION | MOLD | FINISHED | PACI | KED            | SHIPPED    | RECEIVED  | DWG:             |        |
| 1 1                                                                                                               | . / /      | 1 1  | .        | - /  | 1              | 1 1        | 1 1       | DATE:            | SHEET  |
| Stromberg Architectural Products                                                                                  |            |      |          |      |                |            |           | DRAWN BY:        |        |
| Stromberg Architectural Products P.O. Box 8036, I-30 West, Greenville, TX 75404 (903) 454-8682 FAX (903) 454-3642 |            |      |          |      |                |            | 642       | APPROVED BY:     | 1 OF 1 |
| PROJECT: CANYON CREEK BAPTIST CHURCH                                                                              |            |      |          |      |                | RACT NO: , |           | REVISION         | DATE   |
| LOCATION:                                                                                                         |            |      |          |      | DRAWING TITLE: |            |           |                  |        |
| ARCHITECT:                                                                                                        |            |      |          |      | COLUMN - BASE  |            |           |                  |        |
| G.C.                                                                                                              |            |      |          |      | SCALE: MIXED   |            |           |                  |        |