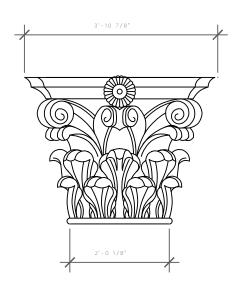

|                                                                                                                   |            |      |          |       |                  |              |     | ITEM TAG:        |        |
|-------------------------------------------------------------------------------------------------------------------|------------|------|----------|-------|------------------|--------------|-----|------------------|--------|
|                                                                                                                   |            |      |          |       |                  |              |     | MATERIAL:        |        |
| DRAWING REFERENCES FORTHIS STEMM                                                                                  |            |      |          |       |                  |              |     | TOTAL # OF ITEM: |        |
| SHEET:                                                                                                            |            |      |          |       |                  |              |     | TOTAL SQ. FEET:  |        |
| VIEWS:                                                                                                            |            |      |          |       |                  |              |     | COLOR:           |        |
| ACTION COMPLETED                                                                                                  |            |      |          |       |                  |              |     | TEXTURE:         |        |
| CAD                                                                                                               | PRODUCTION | MOLD | FINISHED | PACKE | D SHIP           | SHIPPED RECE |     | DWG:             |        |
| 1 1                                                                                                               | 1 1        | 1 1  | 1 1      | 1 1   | 1                | 1            | 1 1 | DATE:            | SHEET  |
| Stromberg Architectural Products                                                                                  |            |      |          |       |                  |              |     | DRAWN BY:        | 7      |
| Stromberg Architectural Products P.O. Box 8036, I-30 West, Greenville, TX 75404 (903) 454-8682 FAX (903) 454-3642 |            |      |          |       |                  |              |     | APPROVED BY:     | 1 OF 1 |
| PROJECT: CANYON CREEK BAPTIST CHURCH                                                                              |            |      |          |       | CONTRACT NO: ,   |              |     | REVISION         | DATE   |
| LOCATION:                                                                                                         |            |      |          |       | DRAWING TITLE:   |              |     |                  |        |
| ARCHITECT:                                                                                                        |            |      |          |       | 1                |              |     |                  |        |
| G.C.                                                                                                              |            |      |          |       | SCALE: 1/2" = 1' |              |     |                  |        |