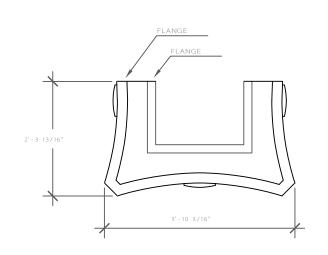

|                                                                                                                   |            |      |          |       |                  |              |     | ITEM TAG:        |        |
|-------------------------------------------------------------------------------------------------------------------|------------|------|----------|-------|------------------|--------------|-----|------------------|--------|
|                                                                                                                   |            |      |          |       |                  |              |     | MATERIAL:        |        |
| DRAWING REFERENCES FORTHIS STEMM                                                                                  |            |      |          |       |                  |              |     | TOTAL # OF ITEM: |        |
| SHEET:                                                                                                            |            |      |          |       |                  |              |     | TOTAL SQ. FEET:  |        |
| VIEWS:                                                                                                            |            |      |          |       |                  |              |     | COLOR:           |        |
| ACTION COMPLETED                                                                                                  |            |      |          |       |                  |              |     | TEXTURE:         |        |
| CAD                                                                                                               | PRODUCTION | MOLD | FINISHED | PACKE | D SHIP           | SHIPPED RECE |     | DWG:             |        |
| 1 1                                                                                                               | 1 1        | 1 1  | 1 1      | 1 1   | 1                | 1            | 1 1 | DATE:            | SHEET  |
| Stromberg Architectural Products                                                                                  |            |      |          |       |                  |              |     | DRAWN BY:        | 7      |
| Stromberg Architectural Products P.O. Box 8036, I-30 West, Greenville, TX 75404 (903) 454-8682 FAX (903) 454-3642 |            |      |          |       |                  |              |     | APPROVED BY:     | 1 OF 1 |
| PROJECT: CANYON CREEK BAPTIST CHURCH                                                                              |            |      |          |       | CONTRACT NO: ,   |              |     | REVISION         | DATE   |
| LOCATION:                                                                                                         |            |      |          |       | DRAWING TITLE:   |              |     |                  |        |
| ARCHITECT:                                                                                                        |            |      |          |       | 1                |              |     |                  |        |
| G.C.                                                                                                              |            |      |          |       | SCALE: 1/2" = 1' |              |     |                  |        |