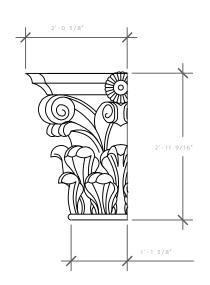

|                                                                                                                   |            |      |          |       |                  |              |     | ITEM TAG:        |        |
|-------------------------------------------------------------------------------------------------------------------|------------|------|----------|-------|------------------|--------------|-----|------------------|--------|
|                                                                                                                   |            |      |          |       |                  |              |     | MATERIAL:        |        |
| DRAWING REFERENCES FORTHIS STEMM                                                                                  |            |      |          |       |                  |              |     | TOTAL # OF ITEM: |        |
| SHEET:                                                                                                            |            |      |          |       |                  |              |     | TOTAL SQ. FEET:  |        |
| VIEWS:                                                                                                            |            |      |          |       |                  |              |     | COLOR:           |        |
| ACTION COMPLETED                                                                                                  |            |      |          |       |                  |              |     | TEXTURE:         |        |
| CAD                                                                                                               | PRODUCTION | MOLD | FINISHED | PACKE | D SHIP           | SHIPPED RECE |     | DWG:             |        |
| 1 1                                                                                                               | 1 1        | 1 1  | 1 1      | 1 1   | 1                | 1            | 1 1 | DATE:            | SHEET  |
| Stromberg Architectural Products                                                                                  |            |      |          |       |                  |              |     | DRAWN BY:        | 7      |
| Stromberg Architectural Products P.O. Box 8036, I-30 West, Greenville, TX 75404 (903) 454-8682 FAX (903) 454-3642 |            |      |          |       |                  |              |     | APPROVED BY:     | 1 OF 1 |
| PROJECT: CANYON CREEK BAPTIST CHURCH                                                                              |            |      |          |       | CONTRACT NO: ,   |              |     | REVISION         | DATE   |
| LOCATION:                                                                                                         |            |      |          |       | DRAWING TITLE:   |              |     |                  |        |
| ARCHITECT:                                                                                                        |            |      |          |       | 1                |              |     |                  |        |
| G.C.                                                                                                              |            |      |          |       | SCALE: 1/2" = 1' |              |     |                  |        |