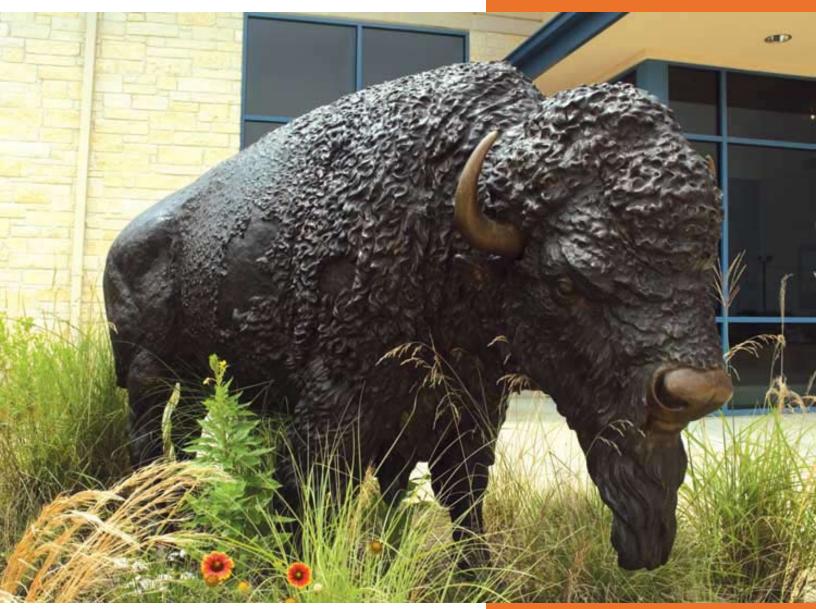

A t the 1st Bank & Trust in Broken Bow, Oklahoma, visitors are greeted as they enter by a large, stalwart bison. Stromberg Architectural Products fabricated the lifesized bronze sculpture that guards the entrance to the bank. At Stromberg, we are an industry leader in the fabrication of sculpted animals. With 100,000 square feet of manufacturing space, Stromberg has consistently produced first rate statues, sculptures and larger-than-life-sized reproductions of animals in a wide variety of materials and finishes.