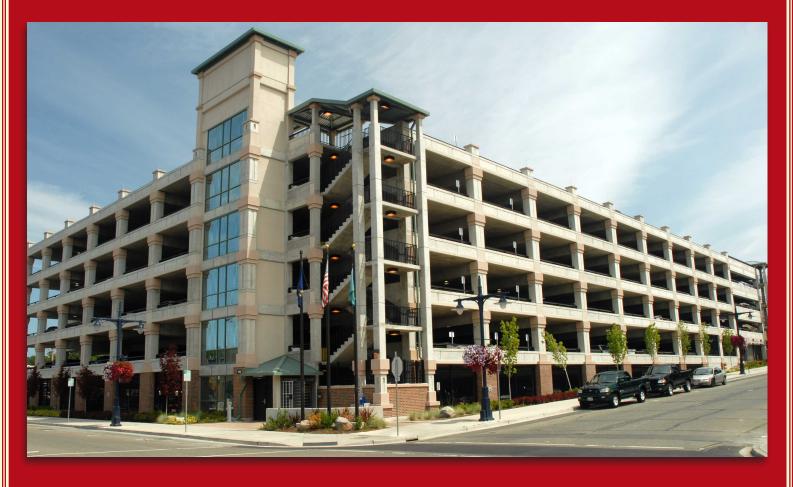

## BREMERTON NAVAL PARKING GARAGE

bremerton, washington

Parking garages are not known to be glamorous additions to a downtown neighborhood, but that doesn't always have to be the case. For this five story parking garage serving the U.S. Navy yard in Bremerton, Washington, the architect made heavy use of Stromberg's expertise in the development of highest quality columns, caps, capitals, and bases. The result is aesthetically pleasing and stately, despite being a completely utilitarian structure.

These items were made using Stromberg's Glass Fiber Reinforced Concrete (GFRC). GFRC is a revolutionary alternative to concrete as it provides the look and tactile qualities of true concrete at a significant reduction in weight.