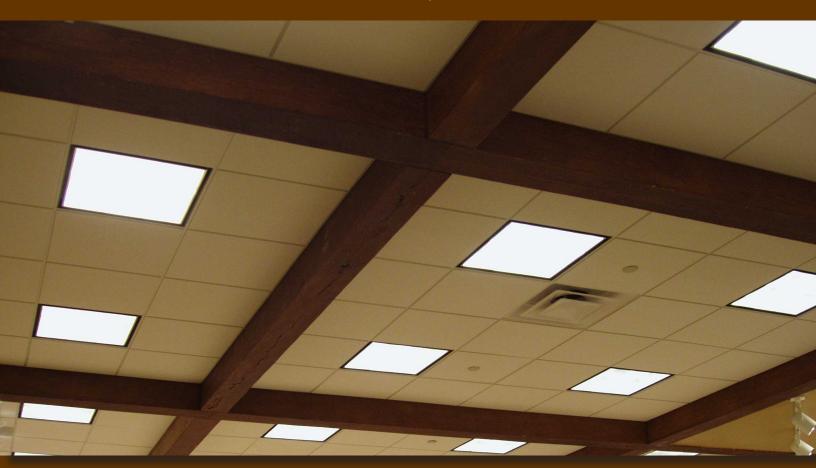

Stromberg is a well-proven expert in creating customized products for themed locations. For the two Cabela's shopping centers in Texas which opened in May and June 2005, Stromberg was called in to provide highest-quality faux wood ceiling beams made from Glass Fiber Reinforced Gypsum (GFRG). Stromberg can fabricate elements to perfectly mimic the appearance of wood while providing the benefits of GFRG. Stromberg actually developed many of the techniques and technology in use with GFRG today.