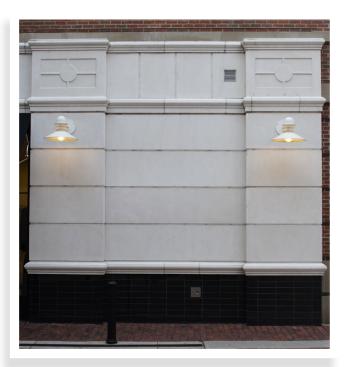

In 2004, Stromberg supplied the frontage moulding and panels for the Chico's location in the Crocker Park development of Westlake, Ohio. Being the upscale development that Crocker Park is, the products supplied by Stromberg had to be the absolute best on the market.

Artistically, Stromberg's design capabilities for customized moulding cannot be beaten by anyone. Stromberg has constructed custom designs for themed facilities, resorts, casinos and much more.