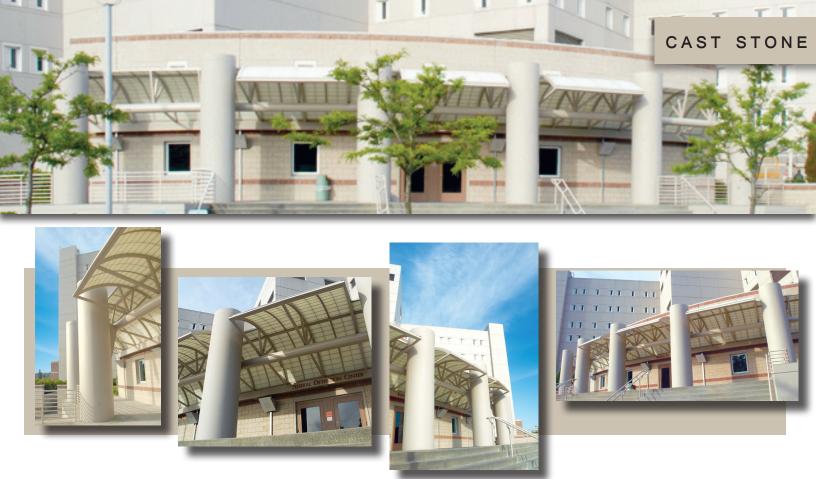

## FDC SEA TAC

seatac, washington

The Sea Tac Federal Detention Center opened in 1997 and has a 1,000-person capacity which includes maximum security prisoners. The Sea Tac name comes from the fact that it is located at about the halfway mark between Seattle and Tacoma, Washington (though a bit closer to Seattle). Stromberg Architectural Products built the cast stone column covers and column caps for the six massive columns that mark the entrance to the facility. Stromberg is the industry leader in producing columns for any construction project, and from any architectural design perspective.

Whether the goal is the powerful monolithic visual impact of large featureless columns or the detailed intricacies of Greek or Roman design, Stromberg is your one-stop shopping option for the best source on the market.