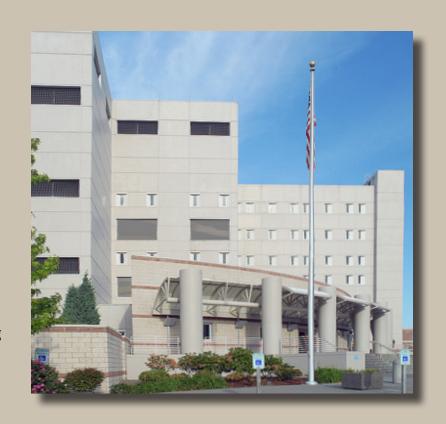

## FDC SEA TAC

seatac, washington

The Sea Tac Federal Detention Center opened in 1997 and has a 1,000-person capacity which includes maximum security prisoners. The Sea Tac name comes from the fact that it is located at about the halfway mark between Seattle and Tacoma, Washington (though a bit closer to Seattle). Stromberg Architectural Products built the cast stone column covers and column caps for the six massive columns that mark the entrance to the facility. Stromberg is the industry leader in producing columns for any construction project, and from any architectural design perspective.

Whether the goal is the powerful monolithic visual impact of large featureless columns or the detailed intricacies of Greek or Roman design, Stromberg is your one-stop shopping option for the best source on the market.