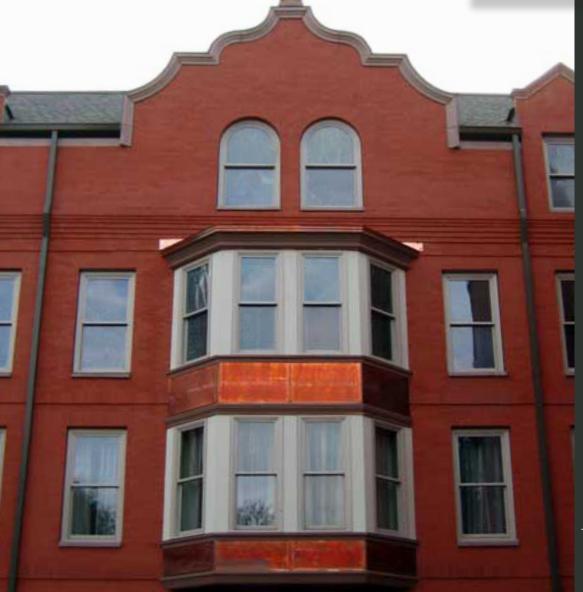

## FORSYTHE PARK savannah, georgia

In the restoration and expansion of the Mansion on Forsythe Park, seated in the historic district of Savannah, Georgia, Stromberg Architectural helped maintain the historical splendor of the original mansion and transform it into the four star hotel it is today. Stromberg's advanced molding process allowed us to precisely match preexisting elements of the Victorian-Romanesque mansion when building the products to be used in the newer sections of the hotel.

Using our strong yet lightweight materials, Stromberg Architectural can help you with your restoration product by accurately replicating the original design using more durable materials, prolonging the life of your structure.

Our materials can be customized to any restoration project.We can replicate existing stone, or create new materials for seamless new construction.