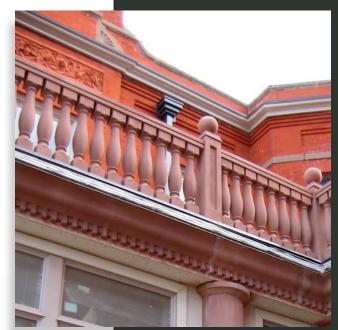

## FORSYTHE PARK savannah, georgia

In the restoration and expansion of the Mansion on Forsythe Park, seated in the historic district of Savannah, Georgia, Stromberg Architectural helped maintain the historical splendor of the original mansion and transform it into the four star hotel it is today. Stromberg's advanced molding process allowed us to precisely match preexisting elements of the Victorian-Romanesque mansion when building the products to be used in the newer sections of the hotel.

Using our strong yet lightweight materials, Stromberg Architectural can help you with your restoration product by accurately replicating the original design using more durable materials, prolonging the life of your structure.

Our materials can be customized to any restoration project.We can replicate existing stone, or create new materials for seamless new construction.