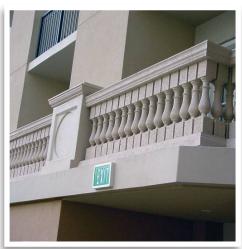

orlando, florida

Located only miles from Walt Disney World, the Gaylord Palms Resort mimics a turn-of-the-century Florida mansion surrounding a 4.5 acre atrium. The 1,800 feet of balustrade Stromberg crafted to be used in the atrium consists of GFRP, custom aged and textured with a stone finish to match the hotel's antique atmosphere. The various planters, columns and urns used throughout the hotel were individually molded and aged using this same technique to establish a unified historic feel. These methods can be applied to new construction, or used to blend new construction with old for your remodeling project.