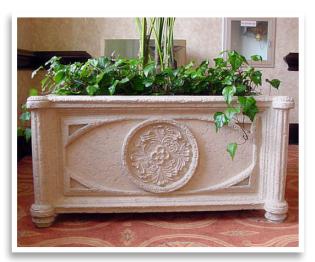

orlando, florida

Located only miles from Walt Disney World, the Gaylord Palms Resort mimics a turn-of-the-century Florida mansion surrounding a 4.5 acre atrium. The 1,800 feet of balustrade Stromberg crafted to be used in the atrium consists of GFRP, custom aged and textured with a stone finish to match the hotel's antique atmosphere. The various planters, columns and urns used throughout the hotel were individually molded and aged using this same technique to establish a unified historic feel. These methods can be applied to new construction, or used to blend new construction with old for your remodeling project.