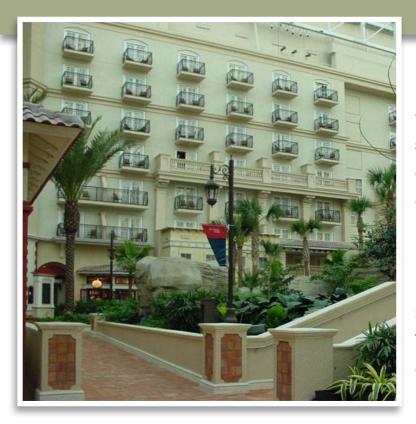

orlando, florida

Located only miles from Walt Disney World, the Gaylord Palms Resort mimics a turn-of-the-century Florida mansion surrounding a 4.5 acre atrium. The 1,800 feet of balustrade Stromberg crafted to be used in the atrium consists of GFRP, custom aged and textured with a stone finish to match the hotel's antique atmosphere. The various planters, columns and urns used throughout the hotel were individually molded and aged using this same technique to establish a unified historic feel. These methods can be applied to new construction, or used to blend new construction with old for your remodeling project.