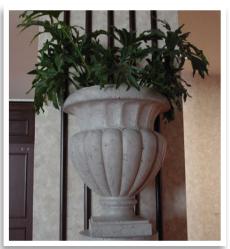

orlando, florida

Located only miles from Walt Disney World, the Gaylord Palms Resort mimics a turn-of-the-century Florida mansion surrounding a 4.5 acre atrium. The 1,800 feet of balustrade Stromberg crafted to be used in the atrium consists of GFRP, custom aged and textured with a stone finish to match the hotel's antique atmosphere. The various planters, columns and urns used throughout the hotel were individually molded and aged using this same technique to establish a unified historic feel. These methods can be applied to new construction, or used to blend new construction with old for your remodeling project.