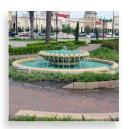

To add to the ambiance, a wall of Mediterranean-style fountains cascade into a pool complete with a gondola pier. The top edge of the fountain wall is bordered by balustrade which is curved along the overlooking walkway. The balustrade, fountains and other elements along the pier were designed and molded by Stromberg Architectural using GFRC and GFRP materials.