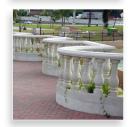

To add to the ambiance, a wall of Mediterranean-style fountains cascade into a pool complete with a gondola pier. The top edge of the fountain wall is bordered by balustrade which is curved along the overlooking walkway. The balustrade, fountains and other elements along the pier were designed and molded by Stromberg Architectural using GFRC and GFRP materials.