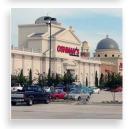

## PORTOFINO SHOPPING CENTER

shenandoah, texas

amed for a city on the Italian Riviera, the Portofino Shopping Center sought to bring classical Italian ambiance to the heart of Texas. The facade of each store in the Portofino Shopping Center has been outfitted with traditional architectural components such as Tuscan, Ionic and Corinthian columns. These columns adorn several store fronts and are molded with our Glass Fiber Reinforced Concrete (GFRC) directly from Stromberg's standard column catalog.

Other classical design elements provided by Stromberg Architectural Products include the GFRG niches with Roman style statues. Statuary is abundant at Portofino: in niches, as spires and at your feet. Each statue was specifically chosen to represent an aspect of Roman culture and aged to add distinction and promote the image of Old World Venice.

Stromberg designed antiqued Cast Stone decorative panels used along the base of the buildings as well.

Stromberg's attention to detail doesn't stop with the aging of the statues and paneling. The Glass Fiber Reinforced Polymer (GFRP) dome, designed, molded and manufactured by Stromberg contains a fish scale tile pattern. By molding the dome using GFRP, we were able to set the pattern into the mold, rather than individually placing actual tiles. The look is the same, but the cost is less. Our Glass Fiber Reinforced Polymer is more durable than most tiles, making the piece more durable and requiring less upkeep.