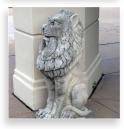

Other classical design elements provided by Stromberg Architectural Products include the GFRG niches with Roman style statues. Statuary is abundant at Portofino: in niches, as spires and at your feet. Each statue was specifically chosen to represent an aspect of Roman culture and aged to add distinction and promote the image of Old World Venice.