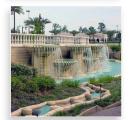

To add to the ambiance, a wall of Mediterranean-style fountains cascade into a pool complete with a gondola pier. The top edge of the fountain wall is bordered by balustrade which is curved along the overlooking walkway. The balustrade, fountains and other elements along the pier were designed and molded by Stromberg Architectural using GFRC and GFRP materials.