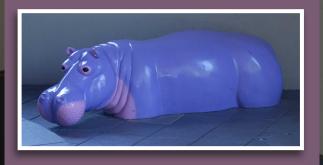

## SEATTLE CHILDREN'S seattle, washington

Stromberg Architectural designed, molded, manufactured, and installed five kid-friendly replicas of exotic wildlife to decorate the newest section of the Seattle Children's Hospital and Regional Medical Center. Working closely with the designers, Stromberg reinvented wildlife of Africa to help bring laughter and smiles to the children admitted to the hospital.