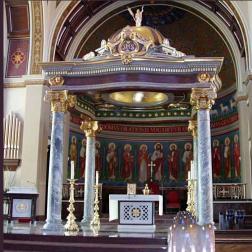

Just as the baptismal font utilizes the old fixture in the creation of the new one, so too does the design for the new Baldachin. Historically, Baldachins were cloth canopies used to protect relics or important persons while traveling. These canopies evolved into permanent, column supported structures over thrones or altars. The Baldachin designed by Stromberg Architectural Products is made of Glass Fiber Reinforced Gypsum (GFRG) with ornate designs, a gold leafed dome and restored figures from the previous structure.

Stromberg designed the dome in two parts. The smaller inner dome shines golden directly centered between four recessed lights that shine upon the altar. The outer gold leafed dome is larger and displays some of the restored pieces from the original Baldachin. Both domes are resined together with the ornate cornice, forming one complete fixtures completely designed, manufactured and installed by Stromberg.

The Baldachin for St. Anthony's is a perfect example of how a dome may be used for an interior. Domes have long been used as exterior ornamentation, but Stromberg Architectural can build a dome to fit any need - interior or exterior. Here at Strombergs, we offer interior domes for light coves as well as coffered domes to give your project that extra touch of elegance.