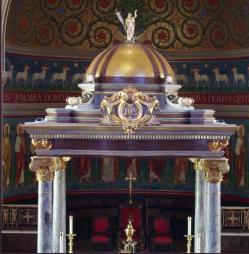

Just as the baptismal font utilizes the old fixture in the creation of the new one, so too does the design for the new Baldachin. Historically, Baldachins were cloth canopies used to protect relics or important persons while traveling. These canopies evolved into permanent, column supported structures over thrones or altars. The Baldachin designed by Stromberg Architectural Products is made of Glass Fiber Reinforced Gypsum (GFRG) with ornate designs, a gold leafed dome and restored figures from the previous structure.

Stromberg designed the dome in two parts. The smaller inner dome shines golden directly centered between four recessed lights that shine upon the altar. The outer gold leafed dome is larger and displays some of the restored pieces from the original Baldachin. Both domes are resined together with the ornate cornice, forming one complete fixtures completely designed, manufactured and installed by Stromberg.