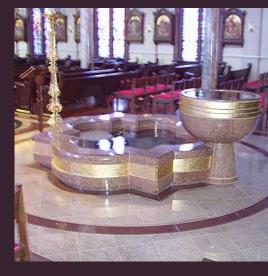

In creating the baptismal, Stromberg made molds from the original font to create the design for the new. The new font is made primarily of granite but lined with more durable Glass Fiber Reinforced Polymer (GFRP) to protect the porous stone, lengthening the life of the new font. The new baptismal font contains the primary pool with granite steps and a chalice shaped fixture housing the water supply.