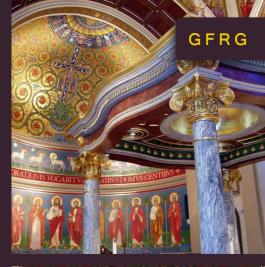

## ST. ANTHONY'S CATHEDRAL

beaumont, texas

riginally built in 1903, St. Anthony's Cathedral in Beaumont, TX underwent remodeling in 2003-2004 to compensate for their ever-growing numbers. As part of the remodel project, St. Anthony's requested the service of Stromberg Architectural in the creation of their baptismal font and ornate baldachin over the altar.

Just as the baptismal font utilizes the old fixture in the creation of the new one, so too does the design for the new Baldachin. Historically, Baldachins were cloth canopies used to protect relics or important persons while traveling. These canopies evolved into permanent, column supported structures over thrones or altars. The Baldachin designed by Stromberg Architectural Products is made of Glass Fiber Reinforced Gypsum (GFRG) with ornate designs, a gold leafed dome and restored figures from the previous structure.