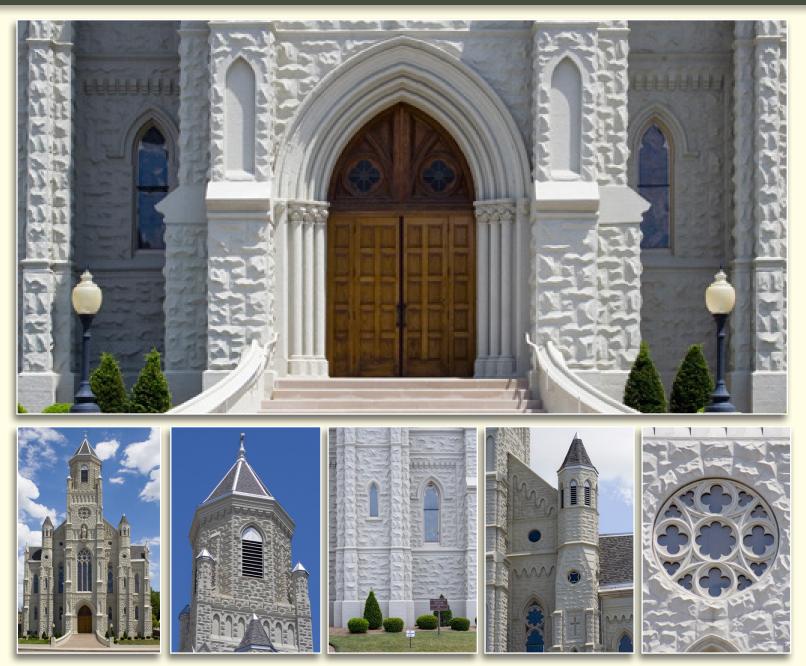

## ST. PETER'S CATHOLIC CHURCH

canton, ohio

F or the renovation of St. Peter's Catholic Church in Canton, OH, Stromberg Architectural Products designed, molded and manufactured over 3,000 individual custom pieces. Each unique piece was designed and colored to blend with the original structure, including the custom designed rose window, measuring 7 feet in diameter.

Stromberg is the perfect choice for any reconstructive venture. Our molding techniques allow us to precisely match any texture, and our attention to detail means we can provide an exact color match. Our glass fiber reinforced materials have withstood tests both in the lab and in the field, proving our quality. If for some reason damage should occur, products such as our Glass Fiber Reinforced Polymer can be easily patched, reducing later construction costs.