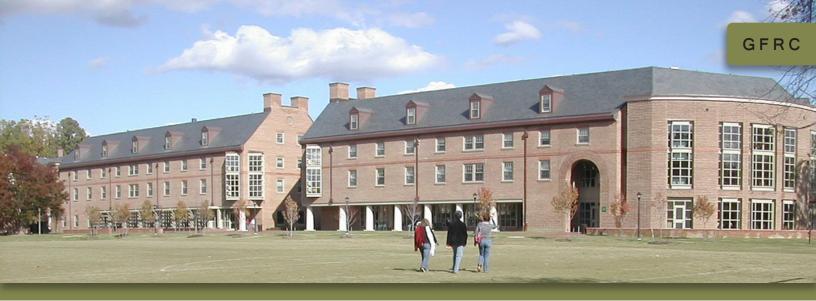

## COLLEGE OF William and Mary

williamsburg, virginia

Architectural Products can be found in the Jamestown dorms on the campus of the College of William and Mary. William and Mary is one of the most prestigious lyy League schools in the country. The new Jamestown dorms are a source of pride for the 300-year-old college with a kitchen on every floor, sound-proof music practice rooms, covered porches and sunlit study lounges.

Stromberg Architectural Products supplied cornice, columns, and window headers and sills made from our Glass Fiber Reinforced Concrete (GFRC).

When looking for an appearance that architecturally exudes class and sophistication, it would be very hard to surpass the campus of the College of William and Mary. When looking for the right architectural products to create such an environment, it is impossible to surpass Stromberg.