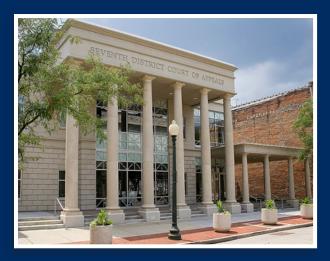

## SEVENTH DISTRICT COURT OF APPEALS youngstown, ohio

The courthouse for the Seventh District Court of Appeals in Youngstown, Ohio, is an exceptional new construction in a downtown area that prides itself for not changing significantly since the 60s. Every effort had to be made to make sure that the structure fit in well with the atmosphere of the area and that the highest standards of quality were maintained.

It is in this type of environment that Stromberg Architectural Products shows its true colors. Stromberg manufactured the columns that immediately greet the eye of every visitor to the court building. These columns were crafted using Stromberg's Glass Fiber Reinforced Concrete (GFRC).