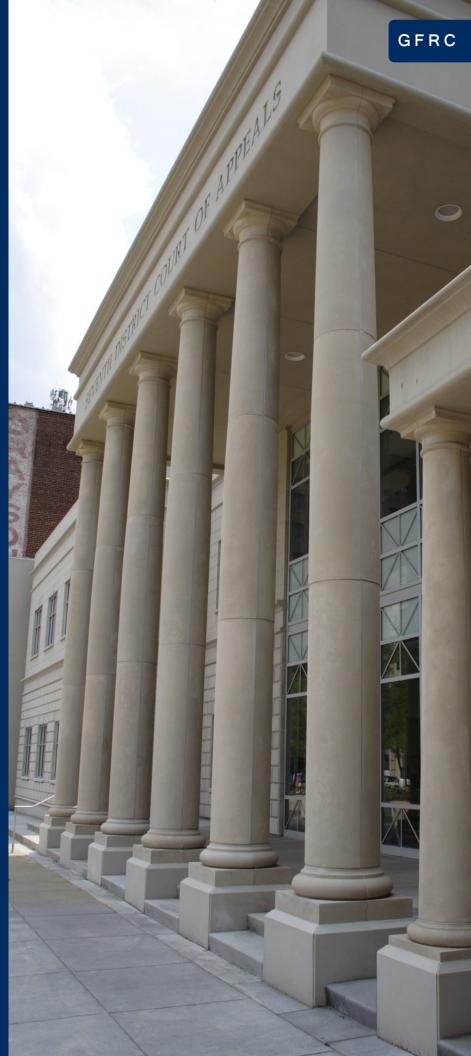

It is in this type of environment that Stromberg Architectural Products shows its true colors. Stromberg manufactured the columns that immediately greet the eye of every visitor to the court building. These columns were crafted using Stromberg's Glass Fiber Reinforced Concrete (GFRC).