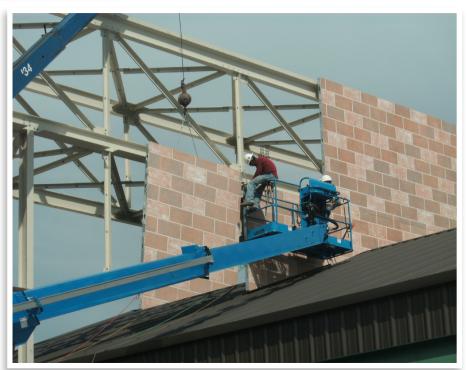

Installation of GFRC panel

- Assistance with architectural details, custom finishes and shapes
- GFRC panelization techniques for efficient and effective construction
- Over 25 years of GFRC experience
- Proven work-flow system that delivers quality GFRC on time and on budget
- Seamless work flow from design, to production to installation
- Engineer-certified Quality Control in plant and during GFRC installation
- Multiple plant and field inspections by in-house engineering and quality control
- Design assistance for critical path panels and GFRC elements
- Exploration of alternate cladding systems options
- Design of GFRC connection details
- Preliminary and final "load to structure" calculations
- Details to handle creep and drift
- Early location of embeds and block-outs in concrete slabs
- Individual project manager and team assigned to your project